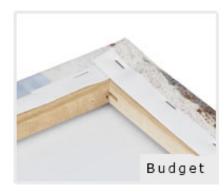

#### Budget range features:-

- 1.8cm wooden frame
- Polyester canvas
- Machine stretched