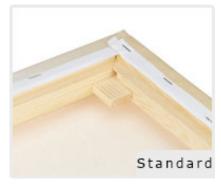

#### Standard range features

- 3.8cm wooden frame
- Polycotton canvas
- Machine stretched