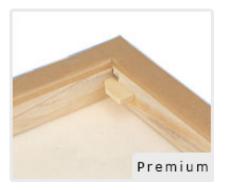

#### Premium range features:-

- 4.7cm wooden frame
- 100% cotton canvas
- Individually hand-stretched

| ACRYLIC BLOCK |                |       |  |  |
|---------------|----------------|-------|--|--|
| Size          | Approximate    | Price |  |  |
|               | size in inches |       |  |  |
| 30x20 cm      | 12x8           | £ 80  |  |  |
| 40x30 cm      | 16x12          | £ 87  |  |  |
| 60x40 cm      | 24x16          | £ 120 |  |  |
| 60x45 cm      | 24x18          | £ 125 |  |  |
| 75x50 cm      | 30x20          | £ 140 |  |  |
| 80x60 cm      | 32X24          | £ 160 |  |  |